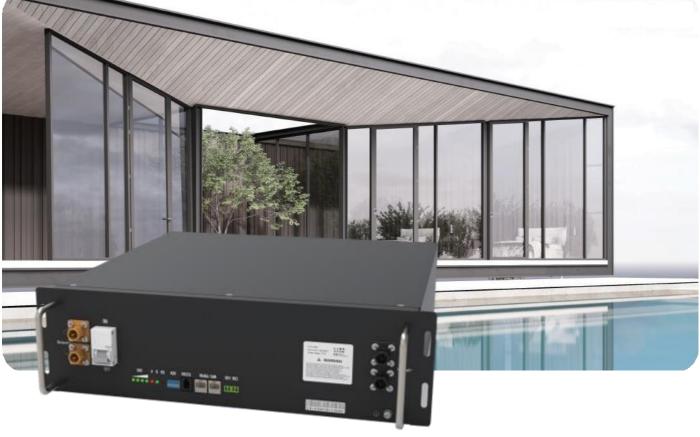

# **SMART HESS SOLUTION**

-- Lithium Battery Pack





## Product Features



High rate charge/discharge current @ 100A



Free maintenance Easy installation



material

Most safety LiFePO4 as cathode



Long cyclic life-6000 cycles (80% DOD) 15 years design life



Self-designed BMS International design certification

#### International Design Certification



 $(\checkmark)$ 

🟹 ISO 14001

V IEC 62619



CE

UL 1973

🕡 UL 1642

UN38.3

## **TECHNICAL SPECIFICATIONS**

| Nominal Capacity100Ah@0.2C, 25°CNominal Voltage51.2VNominal Energy5.12kWh@0.2C, 25°CCharge Voltage56.4VStandard Charge Current20A@25°CMax Continuous Charge Current100A@25°CStandard Discharge Current20A@25°CMax Continuous Discharge Current100A@25°CDischarge Current100A@25°CDischarge Current100A@25°CDischarge Current100A@25°CDischarge Current100A@25°CDischarge Current100A@25