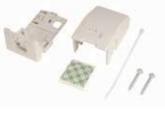

#### **MAX Surface Mount Boxes**

Field-assembled surface mount boxes with MAX® bezels. Recommended for use with flat MAX Category 5e and Category 6 outlets, as well as MAX surface mount blank inserts. Flat single port MAX modules ordered separately.

MAX bezels are compatible with all single port, flat MAX outlets. For LC, SC duplex fiber adapters, Z-MAX® and TERA® options, see MX-SM multimedia bezels below.

Also for use with single-port flat and duplex LC adapter modules and TERA outlets.