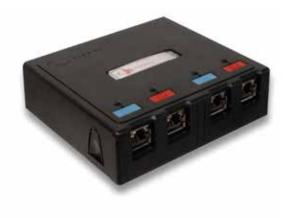

# **Surface Mount Boxes**

Surface mount boxes feature a sleek compact, easy-to-install design for housing UTP, shielded, fiber, video, and coax MAX® modules, Z-MAX® or TERA® outlets, which can be quickly installed into the base. The MX-SM Surface Mount Box accomodates flat MAX UTP outlets, while the Z-MAX Surface Mount Box should be used for Z-MAX, TERA, MAX LC and MAX A/V outlets. Multiple cable management features provide a high performance and well organized installation. Keystone Surface Mount Boxes compatible with MAX and Z-MAX keystone outlets are available.