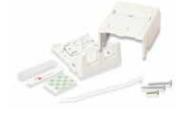

### **Keystone Surface Mount Boxes**

Field-assembled surface mount boxes with keystone compatible bezels. Recommended for use with keystone MAX and Z-MAX outlets. Keystone outlets ordered separately.

----- Keystone surface mount box with cover, base, keystone bezel, cable ties, adhesive tape and mounting screws