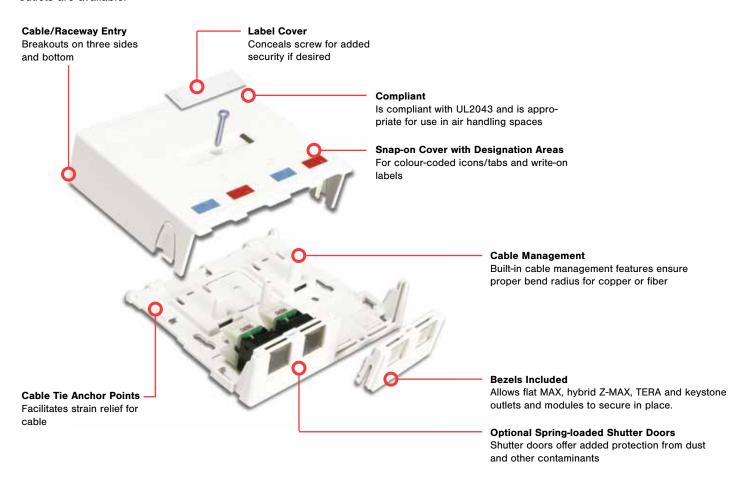

# **Surface Mount Boxes**

Surface mount boxes feature a sleek compact, easy-to-install design for housing UTP, shielded, fiber, video, and coax MAX® modules, Z-MAX® or TERA® outlets, which can be quickly installed into the base. The MX-SM Surface Mount Box accomodates flat MAX UTP outlets, while the Z-MAX Surface Mount Box should be used for Z-MAX, TERA, MAX LC and MAX A/V outlets. Multiple cable management features provide a high performance and well organized installation. Keystone Surface Mount Boxes compatible with MAX and Z-MAX keystone outlets are available.

#### **Optional Colors**

Available in select colors such as black, white, ivory and light ivory. See color options in ordering information for each family of Surface Mount Boxes