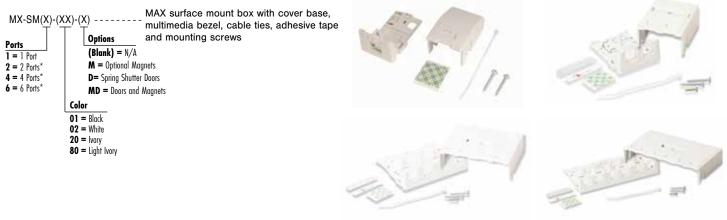

#### **MAX Surface Mount Boxes**

Field-assembled surface mount boxes with MAX® bezels. Recommended for use with flat MAX Category 5e and Category 6 outlets, as well as MAX surface mount blank inserts. Flat single port MAX modules ordered separately.

MAX bezels are compatible with all single port, flat MAX outlets. For LC, SC duplex fiber adapters, Z-MAX® and TERA® options, see MX-SM multimedia bezels below.

Also for use with single-port flat and duplex LC adapter modules and TERA outlets.