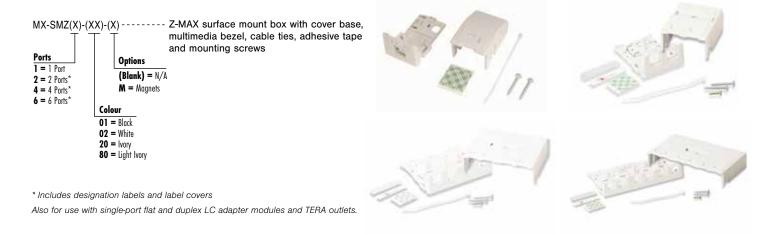

## **Z-MAX Surface Mount Boxes**

For use with Z-MAX shielded and unshielded hybrid outlets, flat MAX LC modules, flat MAX A/V adapters and TERA outlets.

MAX bezels are compatible with all single port, flat MAX outlets. For LC, SC duplex fiber adapters, Z-MAX® and TERA® options, see MX-SM multimedia bezels below.

Also for use with single-port flat and duplex LC adapter modules and TERA outlets.

<sup>\*</sup> Includes designation labels and label covers