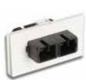

## MX-SM Multimedia, SC Bezels and Blanks

MX-SMB1-MM-(XX) ..... 1-Port multimedia bezel

MX-SMB-SC-(XX) ...... 2-Port bezel with one duplex SC adapter\*

MX-SMB-MM-(XX)......

2-Port multimedia bezel

1-Port blank insert for MAX bezels

Use (XX) to specify colour: 01 = Black, 02 = White, 20 = Ivory, 80 = Light Ivory

\*SC adapters are "universal" to support both Multimode and Singlemode.

Note: Multimedia bezel accommodates Z-MAX, TERA outlets and flat MAX duplex LC adapters.