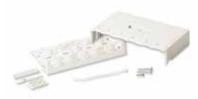

#### **MAX Surface Mount Boxes**

Field-assembled surface mount boxes with MAX® bezels. Recommended for use with flat MAX Category 5e and Category 6 outlets, as well as MAX surface mount blank inserts. Flat single port MAX modules ordered separately.

### **Keystone Surface Mount Boxes**

Field-assembled surface mount boxes with keystone compatible bezels. Recommended for use with keystone MAX and Z-MAX outlets. Keystone outlets ordered separately.

----- Keystone surface mount box with cover, base, keystone bezel, cable ties, adhesive tape and mounting screws