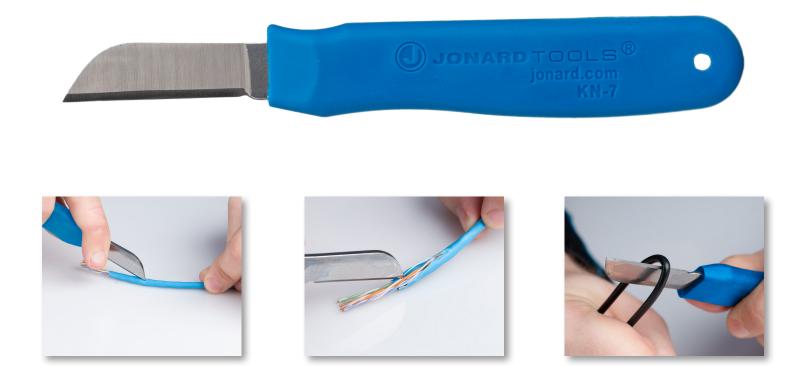

Designed with an extremely sharp cutlery steel blade, this cable splicing knife is perfect for cutting through some of the strongest types of cables including many types of insulation. This knife features the following:

- Short 1 3/4" blade with 6 1/4" handle for better control and reduced hand fatigue
- Coping blade is made from high strength cutlery steel and is tempered to maintain its edge with repeated use
- Ergonomically designed TPR (Thermoplastic Rubber) non-slip easy grip handle for increased comfort and control