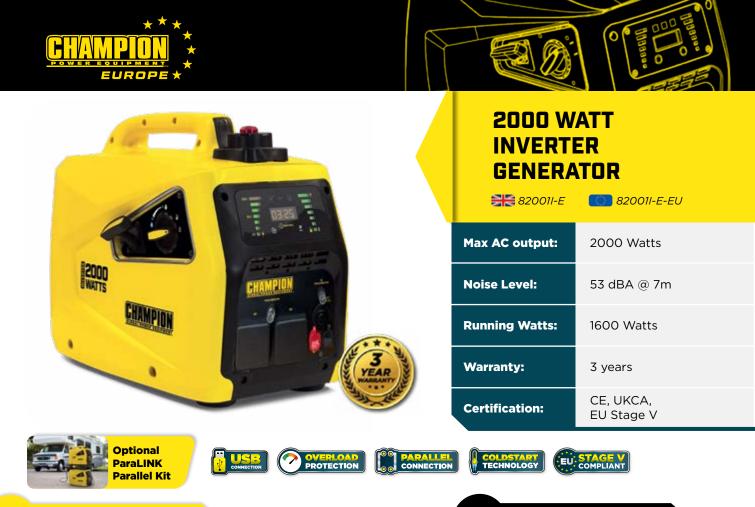

## DESCRIPTION

Lightweight power and clever design are yours with the Champion 2000-watt stackable inverter generator. Rely on the 80cc engine and enjoy a quiet 53 dBA for up to 11 hours of run time.

The Champion Power Equipment 82001I-E 2000-Watt Portable Inverter Generator weighs in at only 20 kg and is ideal for camping, powering items around the Campervan like lights or TV or providing backup for a few basics. This unit is not recommended for emergency home backup.

The easy to read Digital LED Display includes maintenance, low oil and receptacle status indicators and monitors power output, total run time, fuel level and fuel life.

Champion minimizes the hassle of refuelling in the dark with Fuel Fill Assist LED, a cleverly designed push-button LED built right into the handle to illuminate the petrol fill area.

**FEATURES** 克

- 2000 Max Watts
- 1600 Running Watts
- EZ Start Dial
- Stackable
- Ultra Quiet at only 53 dBA Digital LED display
- True sine wave inverter technology Economy mode to save fuel
- Dual Port (2.1A/1A) USB Adapter (Included)
- Parallel Connectable

## SPECIFICATIONS

| Starting Watts          | 2200                                         |
|-------------------------|----------------------------------------------|
| Max Watts               | 2000                                         |
| Rated Watts             | 1600                                         |
| AC Load                 | 2 x 240V 13 Amp (UK)<br>2 x 220V 16 Amp (EU) |
| Frequency               | 50Hz                                         |
| Engine                  | 80cc Champion OHV                            |
| Fuel Capacity           | 4.1 Litres                                   |
| Oil Capacity            | 0.38 Litres                                  |
| Noise Level             | 53 dBA @ 7m                                  |
| Start Type              | Manual                                       |
| RPM                     | Auto based on load                           |
| Dimensions (L*W*H)      | 52 x 33 x 43 cm                              |
| Certification           | CE, UKCA, EU Stage V                         |
| Weight (Kg)             | 19.6                                         |
| Operation capacity (hr) | 11 Hrs @ 25% load<br>ECO Mode                |